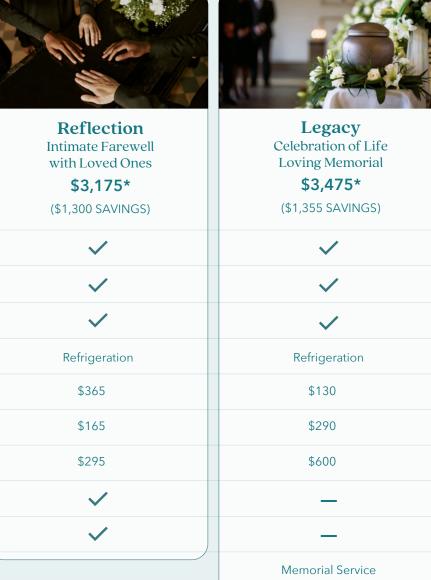

# Remembrance Signature Elements with a Personal Touch

\$6,900\* (\$745 SAVINGS)

## Legacy Intimate Farewell

with Loved Ones

\$7,500\*

(\$840 SAVINGS)

### **Eternal**

Personalized Celebration in a Chapel Or Church

\$7,950\*

(\$945 SAVINGS)

**Transfer to Funeral Home** 

Refrigeration

Refrigeration or Embalming

**Embalming** 

**Embalming** 

**Dressing and Casketing** 

+ Cosmetology

+ Cosmetology

**Utility Vehicle or Hearse** 

**Personal Touch Options Allowance** 

Hearse \$3,050 Hearse \$3,050 Hearse

**Casket Allowance** 

\$3,050

\$600

\$600

\$600

**Memorial Package** 

Video Memorialization

Flower Allowance

\$250

\$250

\$500

Use of Equipment and Staff for Graveside Service

Use of Facilities and Staff for Private Visitation

Use of Facilities and Staff for Visitation

**Use of Facilities and Staff for Funeral Ceremony**